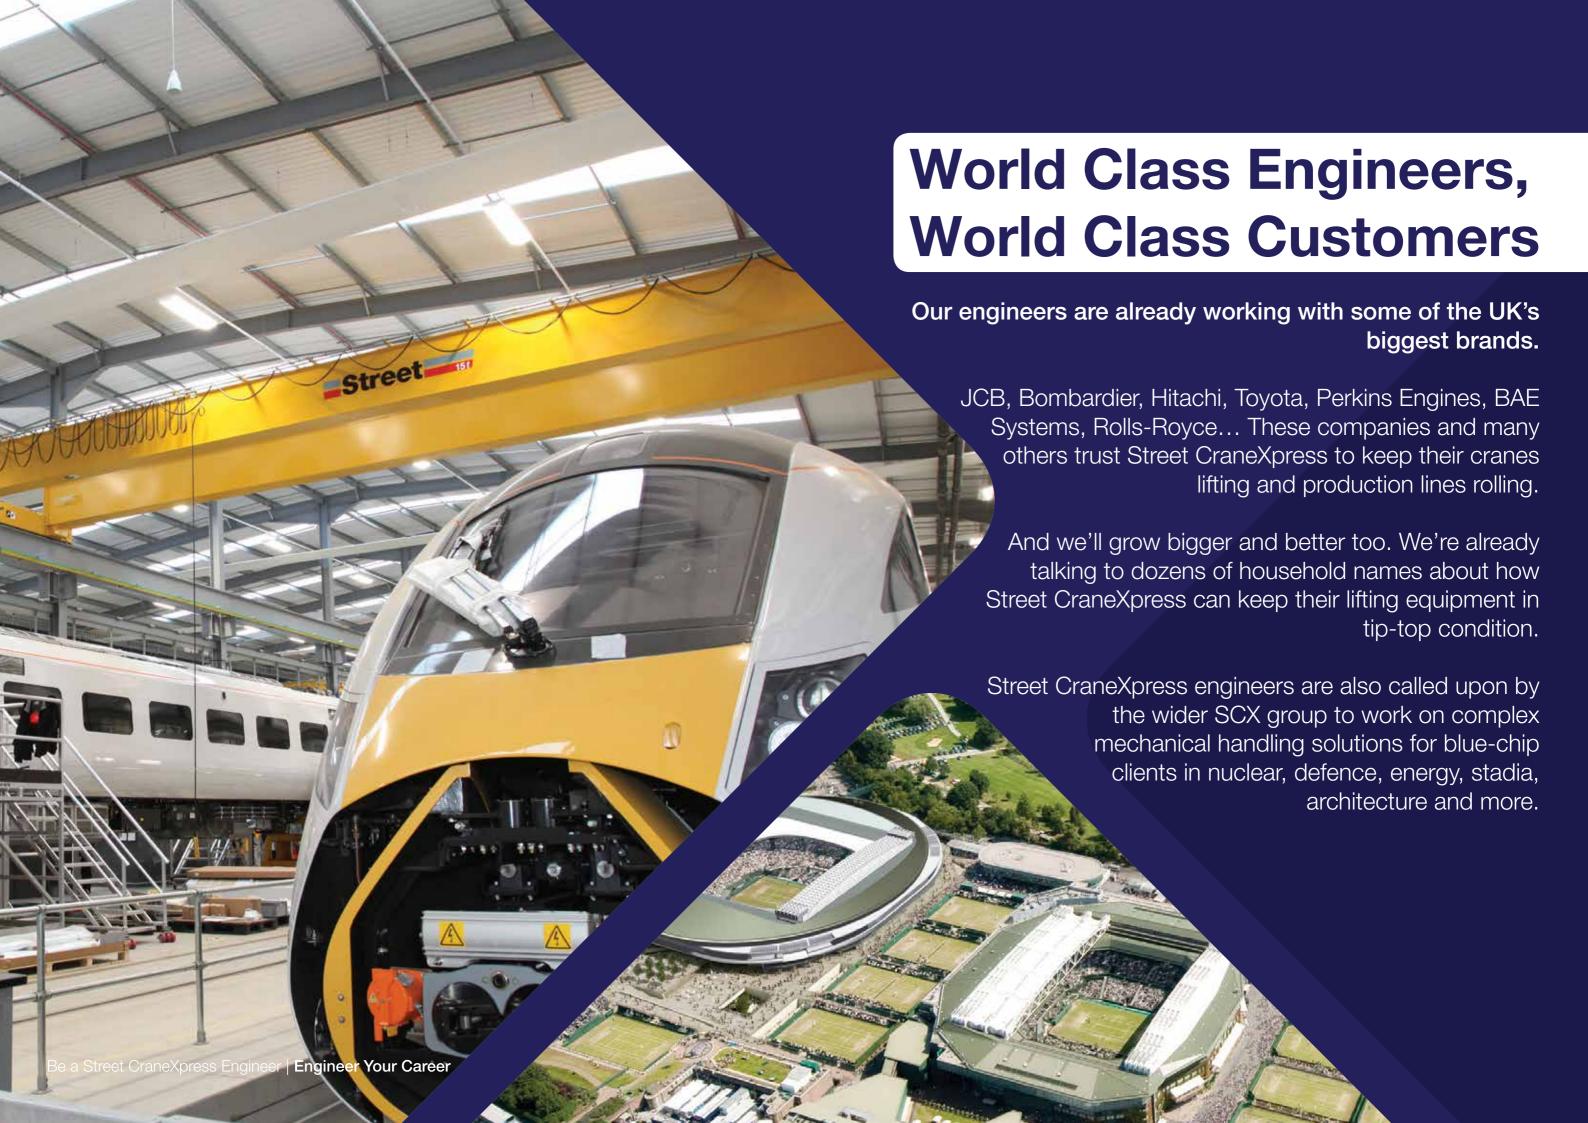

## **Big Company Benefits**

Street CraneXpress is an SCX company, part of an internationally respected engineering group.

SCX is famous for its iconic retractable roofs at the All England Lawn Tennis Club, Wimbledon, and the world-first dividing retractable pitch at Tottenham Hotspur's new London stadium.